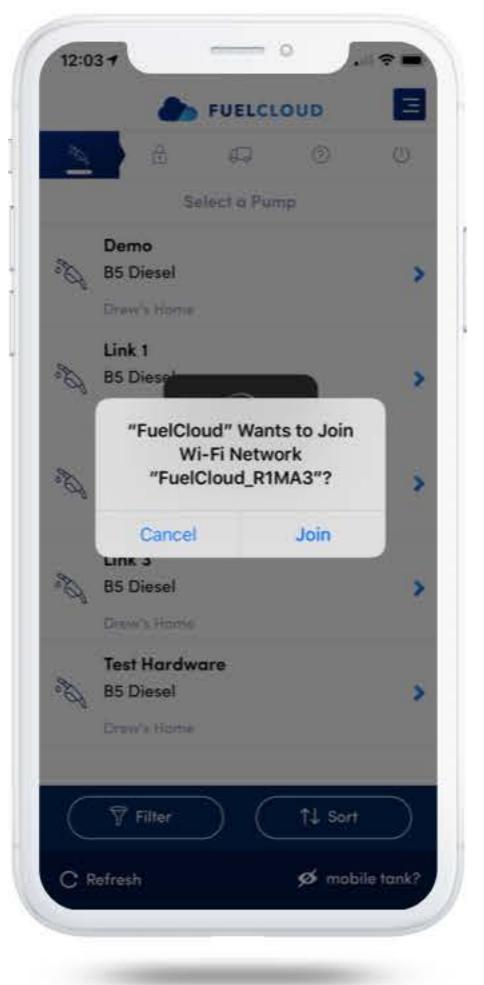

# Step 6:

Once you select your pump, a prompt will appear. Tap "Join" to connect to the pump's wifi.

Page 2 of 2

Need Help? 844-792-6071