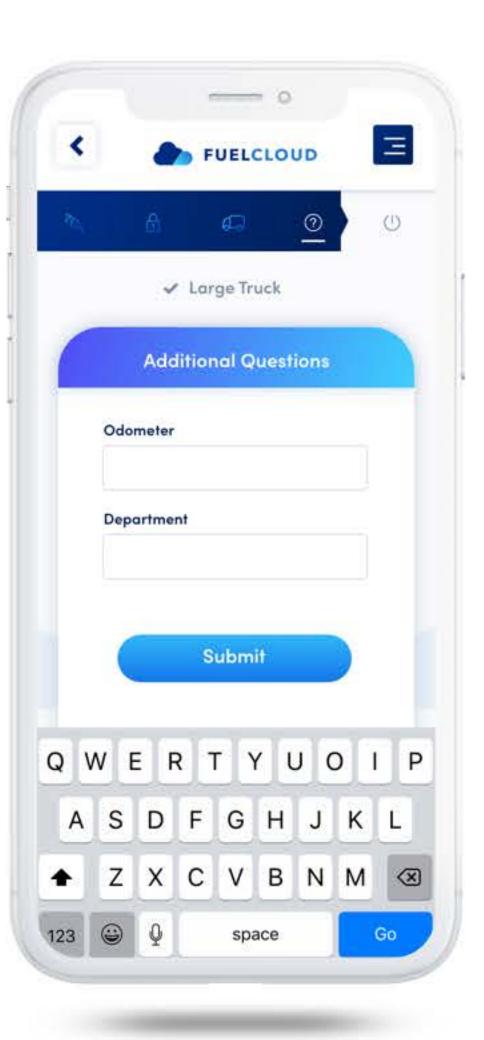

## Step 9:

Fill out the relevant questions and submit.

This step is skipped if your admin has not added questions.