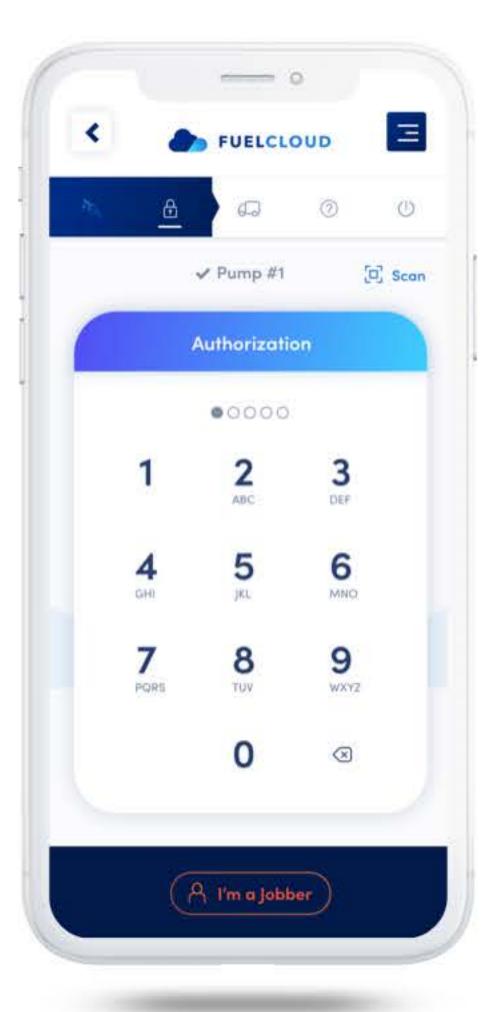

# Step 7:

Authorize either by entering your driverspecific pin code or scanning your QR Code.