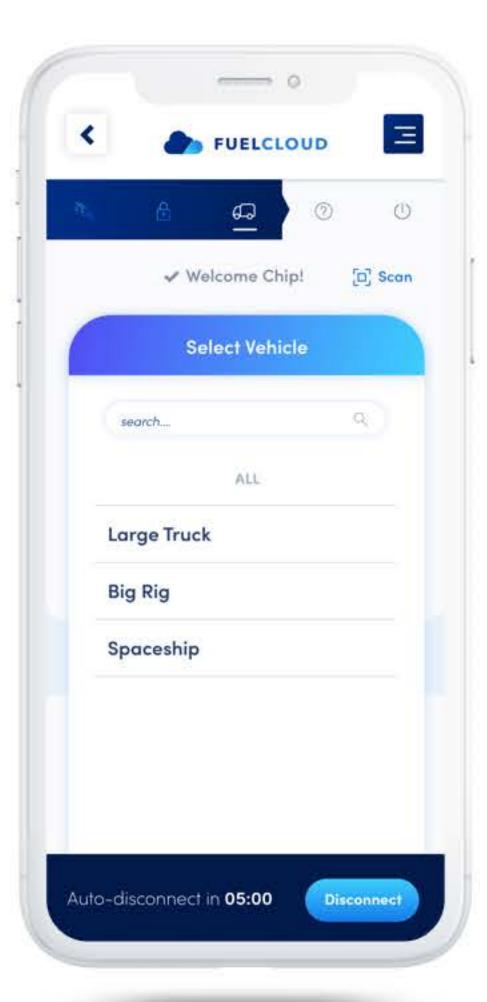

Page 1 of 2

Need Help? 844-792-6071





#### Step 1:

Go to the App Store or Google Play Store, search for "FuelCloud" and download the app.





## Step 2:

Open the app and tap "Allow Location Access". This is how we detect nearby pumps.





## Step 3:

Tap "Allow" to confirm location access.





### Step 4:

The app will start looking for nearby pumps. Once it is finished, tap "Allow" to receive notifications.





# Step 5:

Select the pump you are going to use.





# Step 6:

Once you select your pump, a prompt will appear. Tap "Join" to connect to the pump's wifi.

Page 2 of 2

Need Help? 844-792-6071





# Step 7:

Authorize either by entering your driverspecific pin code or scanning your QR Code.





### Step 8:

Select the vehicle you will be filling.





## Step 9:

Fill out the relevant questions and submit.

This step is skipped if your admin has not added questions.





### Step 10:

Verify that the information listed on-screen is correct, and tap the 'Activate Pump' button to turn the pump on and begin fueling.





# Step 11:

You're fueling! Tap 'Disconnect' then "Yes" at anytime to stop, or when you are finished fueling.





# Congrats!

You have just completed your first FuelCloud transaction!

Tap "Disconnect" to return to the pump list.