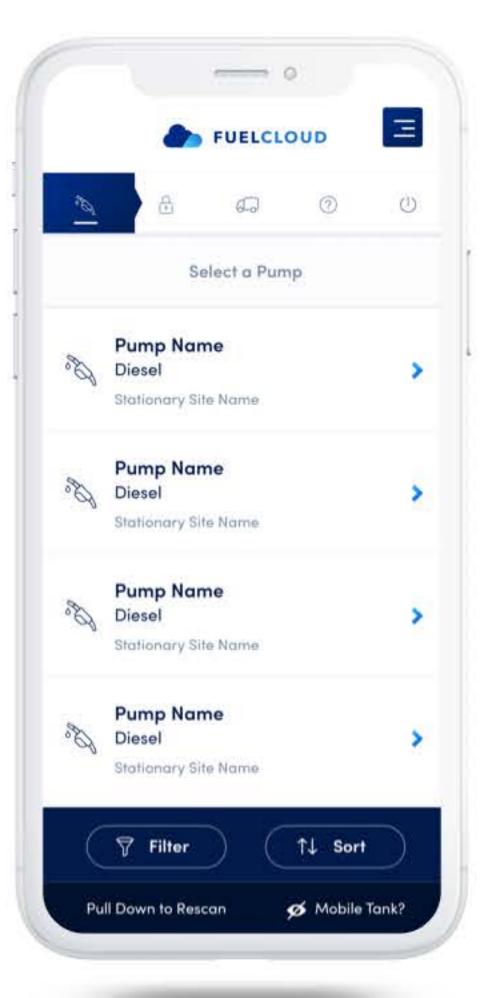

Page 1 of 2

Need Help? 844-792-6071





#### Step 1:

Go to the App Store or Google Play Store, search for "FuelCloud" and download the app.





## Step 2:

Open the app and tap "Allow Location Access". This is how we detect nearby pumps.





## Step 3:

Tap "Allow" to confirm location access.





### Step 4:

The app will start looking for nearby pumps. Once it is finished, tap "Allow" to receive notifications.





# Step 5:

Select the pump you are going to use.





# Step 6:

Once you select your pump, a prompt will appear. Tap "Join" to connect to the pump's wifi.

Page 2 of 2

Need Help? 844-792-6071





# Step 7:

Authorize either by entering your driverspecific pin code or scanning your QR Code.





### Step 8:

Select the vehicle you will be filling.





## Step 9:

Fill out the relevant questions and submit.

This step is skipped if your admin has not added questions.





### Step 10:

Verify that the information listed on-screen is correct, and tap the 'Activate Pump' button to turn the pump on and begin fueling.





# Step 11:

You're fueling! Tap 'Disconnect' then "Yes" at anytime to stop, or when you are finished fueling.





# Congrats!

You have just completed your first Fuel