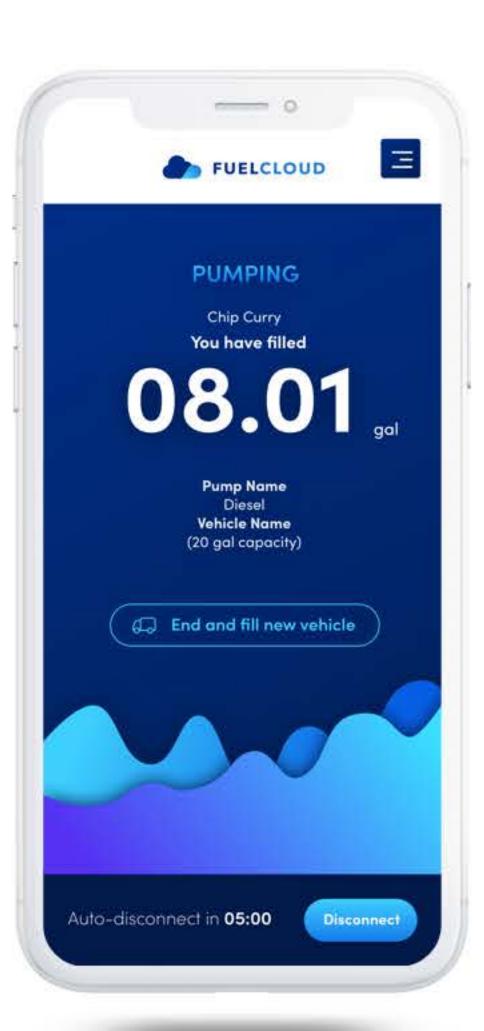

# Step 11:

You're fueling! Tap 'Disconnect' then "Yes" at anytime to stop, or when you are finished fueling.