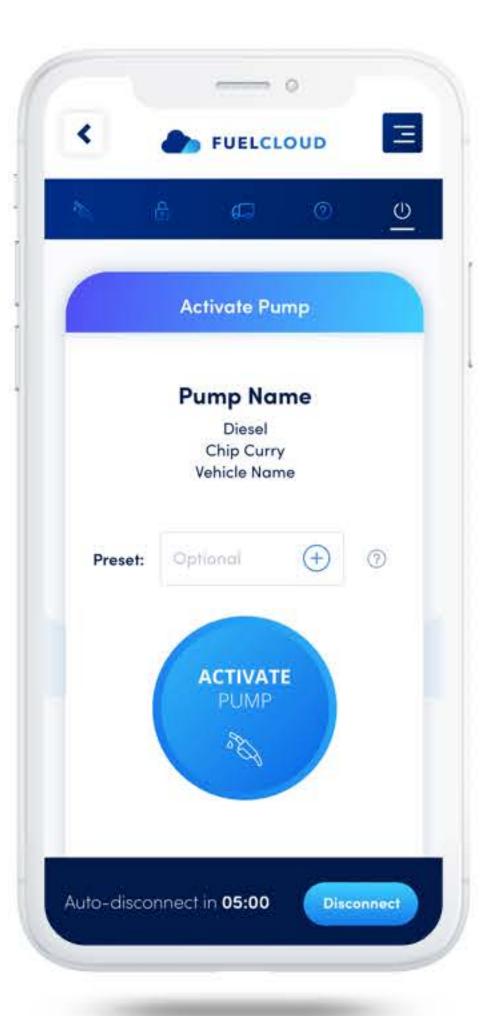

### Step 10:

Verify that the information listed on-screen is correct, and tap the 'Activate Pump' button to turn the pump on and begin fueling.