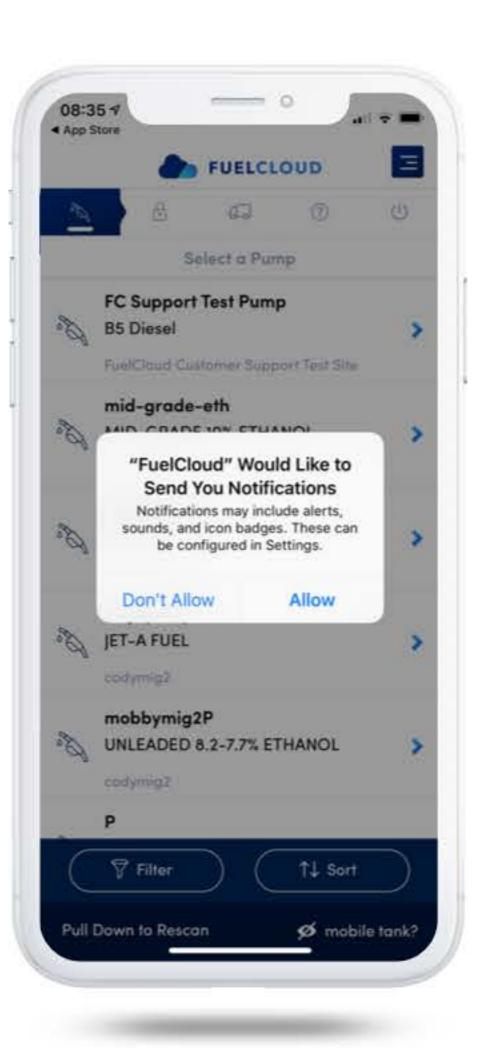

### Step 4:

The app will start looking for nearby pumps. Once it is finished, tap "Allow" to receive notifications.

# Step 5:

Select the pump you are going to use.