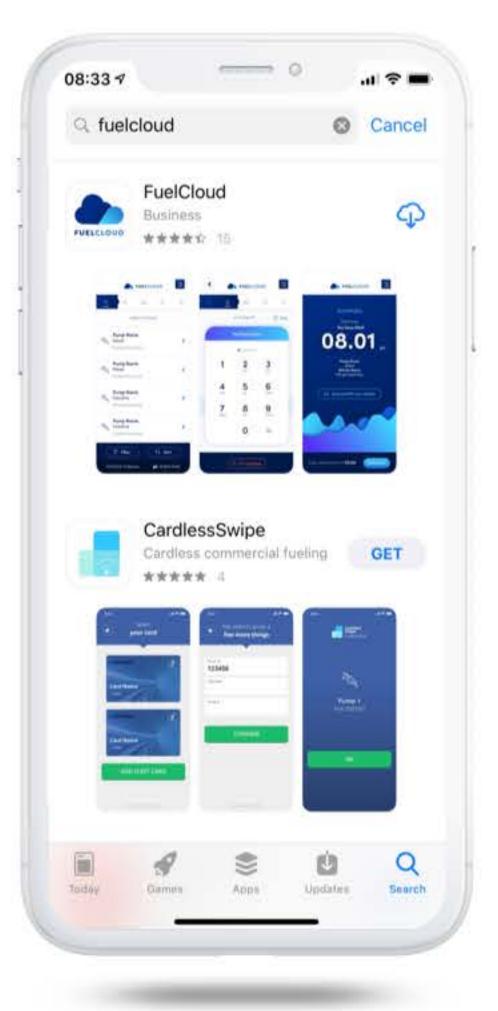

#### Step 1:

Go to the App Store or Google Play Store, search for "FuelCloud" and download the app.