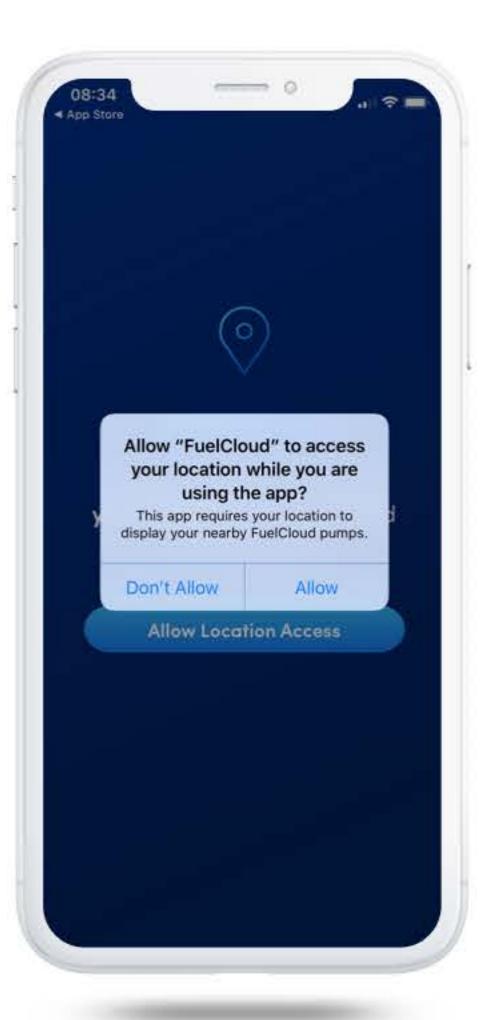

Page 1 of 2

Need Help? 844-792-6071





#### Step 1:

Go to the App Store or Google Play Store, search for "FuelCloud" and download the app.





## Step 2:

Open the app and tap "Allow Location Access". This is how we detect nearby pumps.





## Step 3:

Tap "Allow" to confirm location access.





### Step 4:

The app will start looking for nearby pumps. Once it is finished, tap "Allow" to receive notifications.





# Step 5:

Select the pump you are going to use.





# Step 6:

Once you select your pump, a prompt will appear. Tap "Join" to connect to the pump's wifi.

Page 2 of 2

Need Help? 844-792-6071





# Step 7:

Authorize either by entering your driverspecific pin code or scanning your QR Code.





### Step 8:

Select the vehicle you will be filling.





## Step 9:

Fill out the relevant questions and submit.

This step is skipped if your admin has not added questions.





### Step 10:

Verify that the information listed on-screen is correct, and tap the 'Activate Pump' button to turn the pump on and begin fu