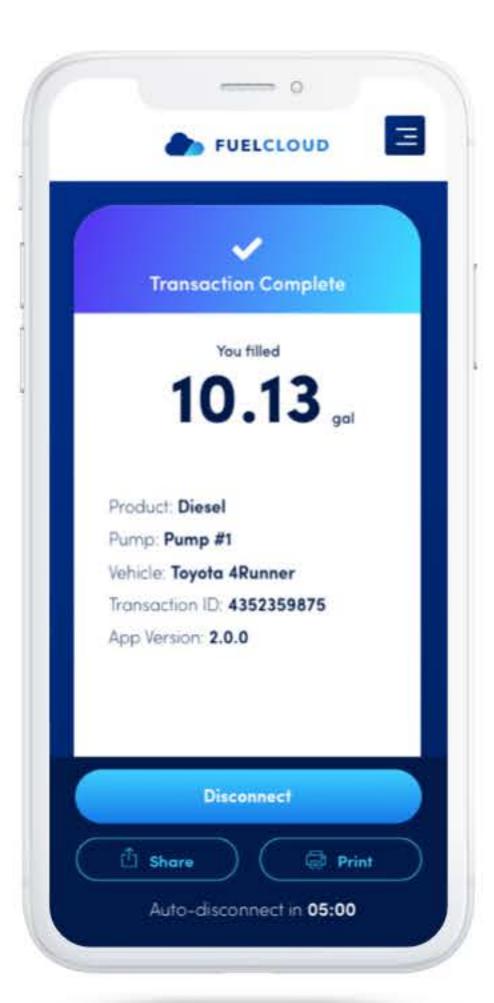

# Congrats!

You have just completed your first FuelCloud transaction!

Tap "Disconnect" to return to the pump list.