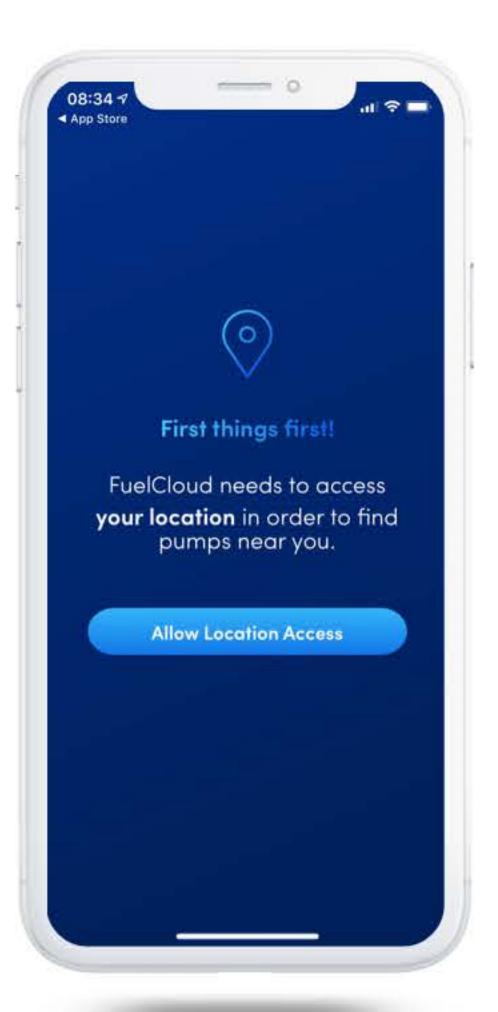

## Step 2:

Open the app and tap "Allow Location Access". This is how we detect nearby pumps.